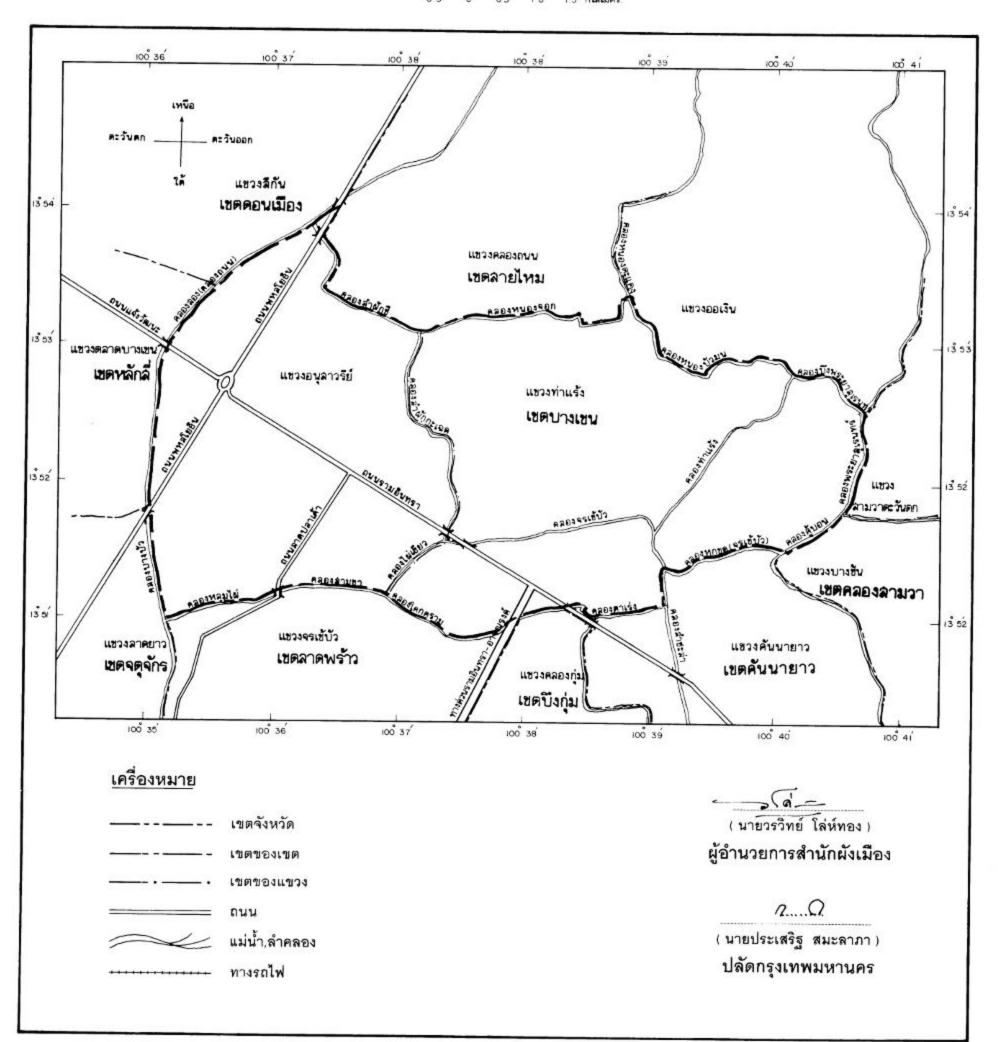

# แผนที่ท้ายประกาศกระทรวงมหาดไทย เรื่อง เปลี่ยนแปลงพื้นที่เขตบางเขน เขตลาดพร้าว เขตบึงกุ่ม เขตประเวศ และตั้งเขตสายไหม เขตคันนายาว เขตสะพานสูง กรุงเทพมหานคร

พ.ศ. 2540 มาตราส่วน